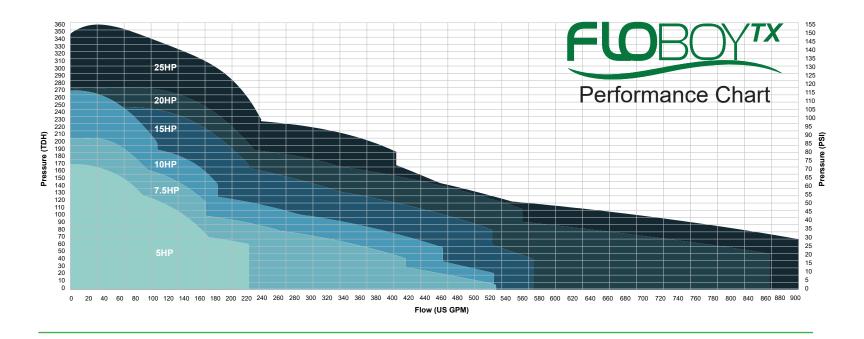

# **Big Performance, Compact Footprint**

- Surge Free Constant Pressure Management
- Real-Time Connectivity
- 24/7 Remote Troubleshooting
- Embedded Energy & Process Optimization
- Quick Ship Delivery
- 5 Year Panel Warranty including Lightning Damage

## **APPLICATIONS**

MCI Flowtronex specializes in easy to use, low maintenance/high performance packaged equipment. Using our more than 40 years of experience building pumping systems, the Floboy<sup>TX</sup> models the same quality and longevity our business was built upon. The Floboy<sup>TX</sup> product line is a compact, durable, and fully self-contained packaged pump station. This offers a wide variety of solutions for many different applications. Our VFD and advanced control platform offer you the most efficient intuitive operation. Our Floboy line delivers surge-free constant pressure management while monitoring a list of safeties to ensure the equipment's life cycle is maximized. Our color touch screen paired with the newest VFD technology gives the operator tangible information that is easy to navigate.