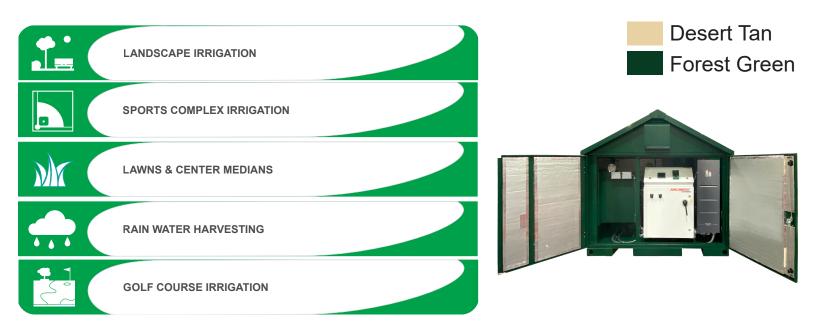

## **APPLICATIONS**

MCI Flowtronex specializes in easy to use, low maintenance/high performance packaged equipment. Using our more than 40 years of experience building pumping systems, the Floboy<sup>TX</sup> models the same quality and longevity our business was built upon. The Floboy<sup>TX</sup> product line is a compact, durable, and fully self-contained packaged pump station. This offers a wide variety of solutions for many different applications. Our VFD and advanced control platform offer you the most efficient intuitive operation. Our Floboy line delivers surge-free constant pressure management while monitoring a list of safeties to ensure the equipment's life cycle is maximized. Our color touch screen paired with the newest VFD technology gives the operator tangible information that is easy to navigate.

#### STANDARD FEATURES

- Marine Grade Aluminum Enclosure/Base
  - Quick Hinge Connections Allowing for Maximum Serviceability with Ease
  - Powder Coated Interior/Exterior
  - Fork Lift Tracks & Lifting Provisions
- Available Powder Coat Colors for Piping, Enclosure, and Skid
  - Desert Tan
  - Forest Green
- Powder Coated SCh40 Steel Piping
- Grooved Station Isolation Valves
- Close Coupled Pumps with Premium Efficient Motors
- Low-Pressure Drop Silent Check Valves
- High Accuracy Discharge Flow Meter
- High-Efficiency Process Variable Frequency Drive
- UL508a Listed Control Panel
- Ergonomic Powder Coated Enclosure w/ 3 Point Latch
- Quick Protection CB Disconnect
- Fast Acting Surge Protection
- MCI Remote Monitoring with 1 Year Activation
- Phase Monitoring for 3 Phase Applications
- High-Functionality Process Controller PLC
- Enhanced Touchscreen Color HMI
- SS Pressure Transducers
- Red External Alarm Light
- Liquid Filled Pressure Gauge
- Priming Port \*
- Automatic System Re-Prime \*
- \* Suction Lift Applications Only