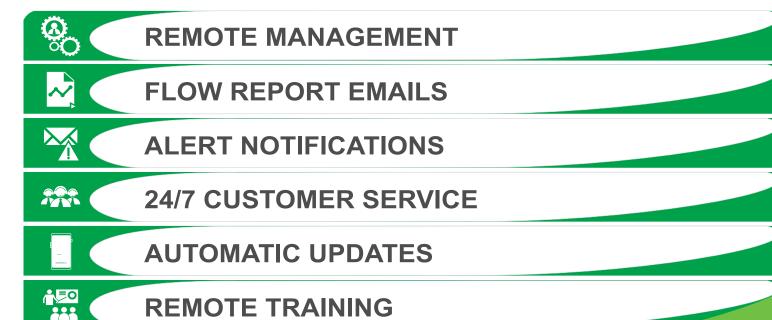

# **REMOTE MONITORING**

The Floboy provides a state-of-the-art remote monitoring service designed to give the user premium functionality and control from any device with an internet connection.

#### FLOWTRONEX SUPPORT & SERVICE NETWORK

- MCI nConnect allows support staff to access and troubleshoot 24/7. MCI's staff has full access to the HMI, PLC, VFDs, and other IOT connected devices to remotely assist when requested.
- Flownet is MCI Flowtronex certification program which ensures that your service provider has the tools and knowledge necessary to provide premium service and support for your pump station controls.
- 200 Flownet Certified Service Technicians worldwide.
- Flownets can provide upgrades to the control systems and replacement Flowtronex pump station parts upon request.