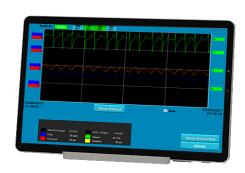

# **REMOTE MONITORING**

The Floboy provides a state-of-the-art remote monitoring service designed to give the user premium functionality and control from any device with an internet connection.