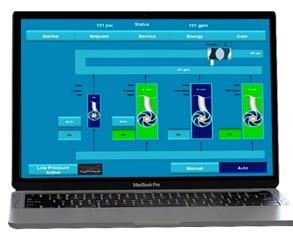

# **REMOTE MONITORING**

The Floboy provides a state-of-the-art remote monitoring service designed to give the user premium functionality and control from any device with an internet connection.